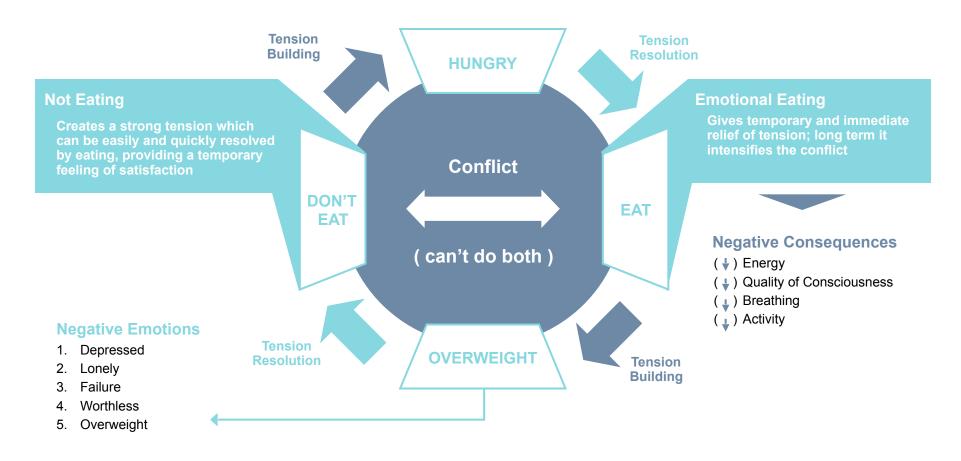

### **Emotional vs. Physica**

What is food doing for you that it was never meant to do?

# Eating Conflict Pattern

The Complex Cycle of Overeating: The desire to eat and not eat at the same time creates a configurational conflict pattern that promotes crash dieting followed by binge eating... This pattern must be reconfigured for any lasting health to exist