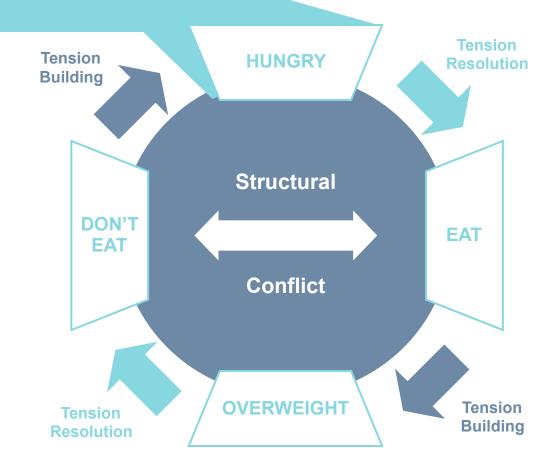

## Structural Conflict Pattern

# Eating Conflict Pattern

The Complex Cycle of Overeating: The desire to eat and not eat at the same time creates a configurational conflict pattern that promotes crash dieting followed by binge eating... This pattern must be reconfigured for any lasting health to exist